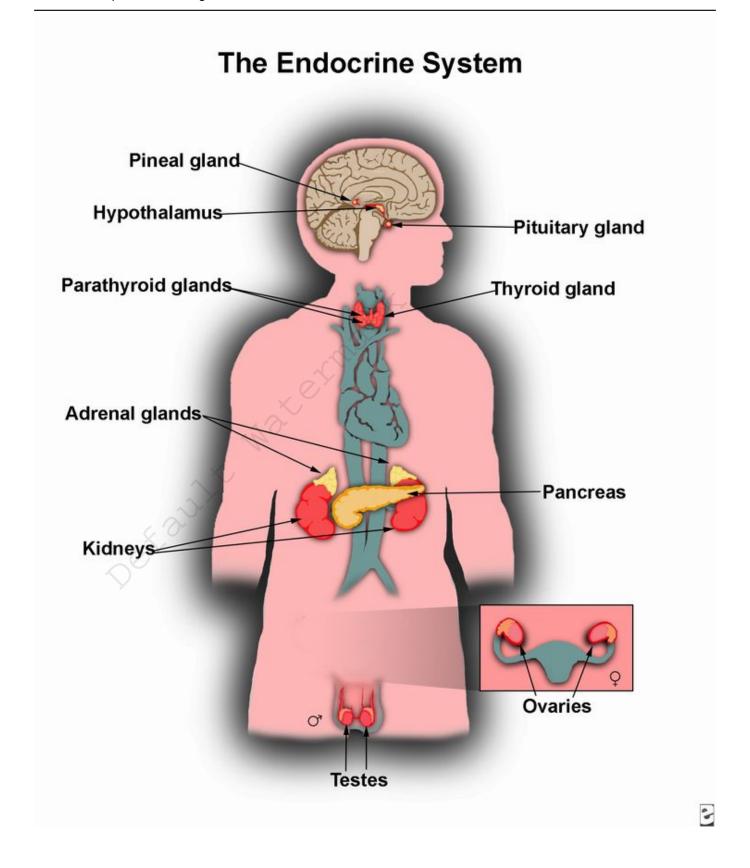

translating neural impulses into hormones responsive to **rhythmic diurnal phototic stimulation.** 

Another recognized factor according to the report is **Melatonin**. The pineal gland regulates the entire endocrine hypothalamus and/or pituitary gland and many hormone-related substances have been identified in the pineal tissue which Melatonin is the most important one. Melatonin is also another changing factor in Adrenochrome's structure. **Higher the Melatonin, thicker the Adrenochrome texture.** 