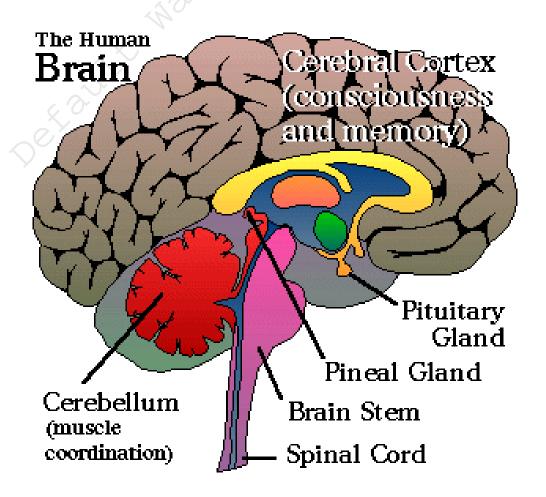

The Adrenochrome produced by the pineal gland of the black race and Asians is thicker and more creamy.

I try to be short in this article and point out just the necessary lines. The report by "Journal of the National Medical Association" is downloadable here if you need more details.

#### National Medical Association

The key points of the report explain that a clinical study in 233 pineal glands of black patients reveals that in 70 percent of the subject, there is evidence of calcification in the pineal parenchyma. As compared to males, females show a higher frequency with a peak of severity in younger age but males in older ages. The results of this study emphasize the important role of sex hormone in genesis of pineal calcification. Therefore, as the report declares, **the discharge of sex hormones intensifies the process of calcification** and as we all know, what we are dealing in sex cults is the sex hormone. The sexual abuse of children as a physical stimulator of the body results in the production of sex hormones and consequently, during the abuse and traumatization it leads to the production of Adrenochrome by the pineal gland which regarding to biological-physical differences between races, **the black and Asian races as we see later in the report, produce calcified Adrenochrome which is thicker, stronger and creamier.** 

translating neural impulses into hormones responsive to **rhythmic diurnal phototic stimulation.** 

Another recognized factor according to the report is **Melatonin**. The pineal gland regulates the entire endocrine hypothalamus and/or pituitary gland and many hormone-related substances have been identified in the pineal tissue which Melatonin is the most important one. Melatonin is also another changing factor in Adrenochrome's structure. **Higher the Melatonin, thicker the Adrenochrome texture.** 